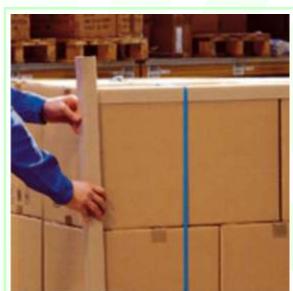

### **Surface Protection Film**

Total protection from unnecessary stains, abrasions, or scratches

RMCL has created a protection film made from LDPE film with an ultra-low tack adhesion for removable ease. The film has good rub resistance, no adhesive residual, light tensile strength and excellent bonding effect. Most of the uses of this material are for smooth and glossy surfaces. It offers good surface protection during fabrication, transportation, and installation process.