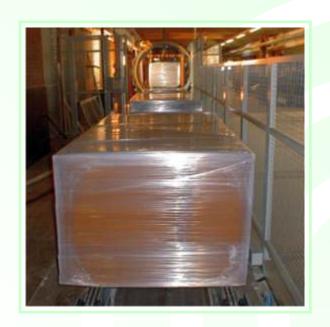

#### Stretch Films

Highly transparent film with excellent elongation, stress retention and puncture resistant

Stretch film is an elastic polyethylene film, also called pallet stretch film. This film is used extensively for packing and securing loads stacked on pallets. This ensures that the goods are given ample protection from rain and dust. It also helps prevents the goods shifting during transit thus reducing damage to the goods.